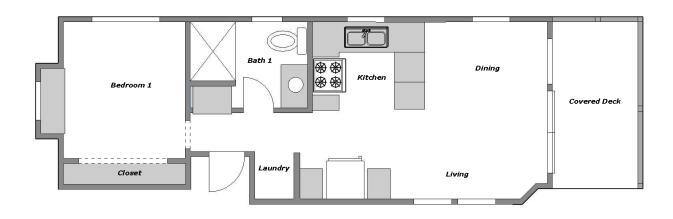

## HOME FEATURES:

- U-Shaped Kitchen
- Stackable Laundry Ready
- \* Large Pantry Area

- Built-in Dresser
- \* Linen Closet
- ❖ 6' Covered Front Porch

To schedule an appointment please call 928-242-9049

\*Woodfield reserves the right to change pricing and/or make changes at any time to floor plans or options, without notice or obligation\*