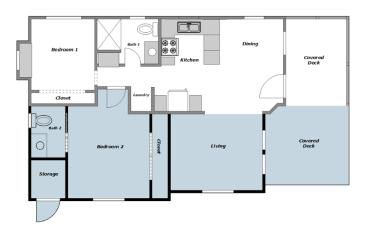

Ponderosa Series at Woodfield

\$234,900

1 or 2-Bedroom | 1 or 2-Bath

2-bedroom 2-bath Expanded Living Area Expanded Covered Deck

2-bedroom 1 & 1/2-bath Expanded Living Area Expanded Covered Deck Storage Room (shed)