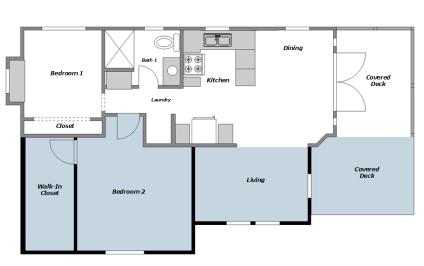

\$139,900

1-Bedroom | 1-Bath



## HOME FEATURES:

- U-Shaped Kitchen
- Stackable Laundry Ready
- \* Large Pantry Area

- Built-in Dresser
- \* Linen Closet
- ❖ 6' Covered Front Porch

To schedule an appointment please call 928-242-9049

\*Woodfield reserves the right to change pricing and/or make changes at any time to floor plans or options, without notice or obligation\*



Ponderosa Series at Woodfield

\$234,900

1 or 2-Bedroom | 1 or 2-Bath

2-bedroom 2-bath Expanded Living Area Expanded Covered Deck





2-bedroom 1 & 1/2-bath Expanded Living Area Expanded Covered Deck Storage Room (shed)

2-bedroom 1-bath Large Walk-In Closet Expanded Covered Deck