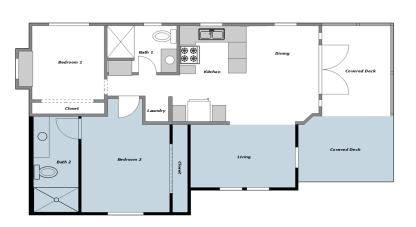

Ponderosa Series at Woodfield

\$234,900

1 or 2-Bedroom | 1 or 2-Bath

2-bedroom 2-bath Expanded Living Area Expanded Covered Deck

2-bedroom 1 & 1/2-bath Expanded Living Area Expanded Covered Deck Storage Room (shed)