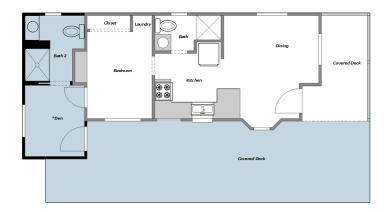

\$234,900

1 or 2-Bedroom | 1 or 2-Bath

2-bedroom Walk-In Closets 2-bath Expanded Living Area Expanded Covered Deck

- 1-bedroom
- 2-bath
- \*Den w/laundry option Large Covered Deck

1-bedroom 1-bath Expanded Covered Deck Shed