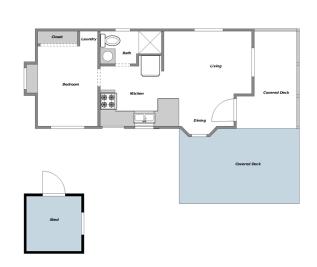

\$234,900

1 or 2-Bedroom | 1 or 2-Bath

2-bedroom Walk-In Closets 2-bath Expanded Living Area Expanded Covered Deck

- 1-bedroom
- 2-bath
- \*Den w/laundry option Large Covered Deck

1-bedroom 1-bath Expanded Covered Deck Shed