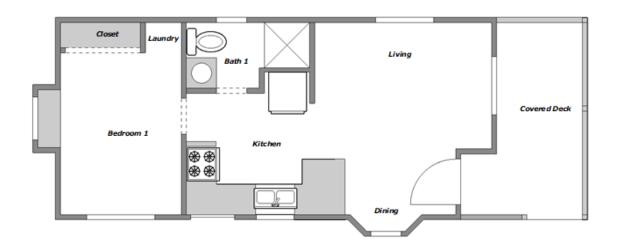

\$139,900

1-Bedroom | 1-Bath

## \*HOME FEATURES:

- \* Large and Open Living Room
- \* Wider Floor Plan (14')
- Stacked Laundry Ready
- Clerestory Dormer Window

- ❖ 6' Covered Front Porch
- Built-in Dresser Bay
- Dining Bay
- Vaulted Ceiling