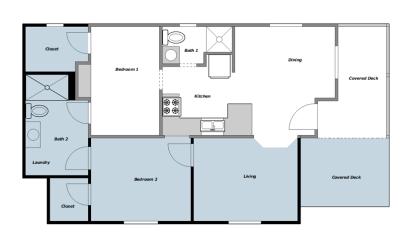

\$234,900

1 or 2-Bedroom | 1 or 2-Bath

2-bedroom Walk-In Closets 2-bath Expanded Living Area Expanded Covered Deck

- 1-bedroom
- 2-bath
- \*Den w/laundry option Large Covered Deck

1-bedroom 1-bath Expanded Covered Deck Shed