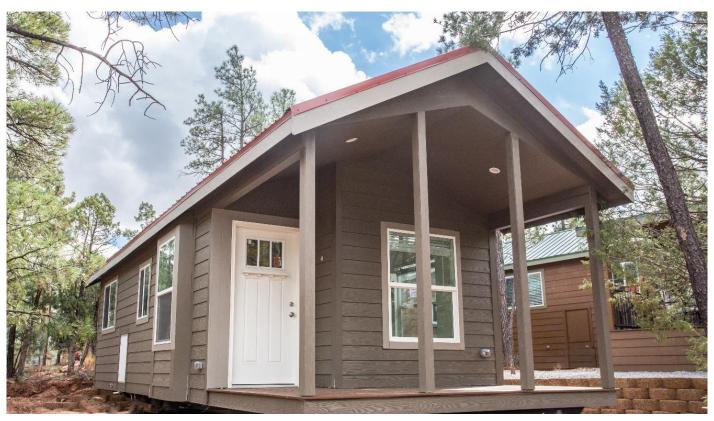

\$139,900

399 Square Feet | 1-Bedroom | 1-Bath

This new home is the Woodfield Cabin model. It features a wider-than-usual living space with an open floorplan. The beautiful interior features include shaker-style cabinetry, recessed lighting, 2" faux wood blinds, vaulted ceilings, stainless appliances, laundry area and built-in dresser bay. Clerestory windows pour natural light into this home. This home is the perfect home to add a wraparound deck for extended outdoor living and a detached shed to store those golf clubs or to create a craft room. Purchase this home and save with an instant \$10,000 rebate off the listed price above!