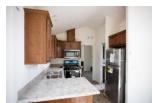

\$139,900

399 Square Feet | 1-Bedroom | 1-Bath

This new home is the Woodfield Cabin model. It features a wider-than-usual living space with an open floorplan. The beautiful interior features include shaker-style cabinetry, recessed lighting, 2" faux wood blinds, vaulted ceilings, stainless appliances, laundry area and built-in dresser bay. Clerestory windows pour natural light into this home. This home is the perfect home to add a wraparound deck for extended outdoor living and a detached shed to store those golf clubs or to create a craft room. Purchase this home and save with an instant \$10,000 rebate off the listed price above!